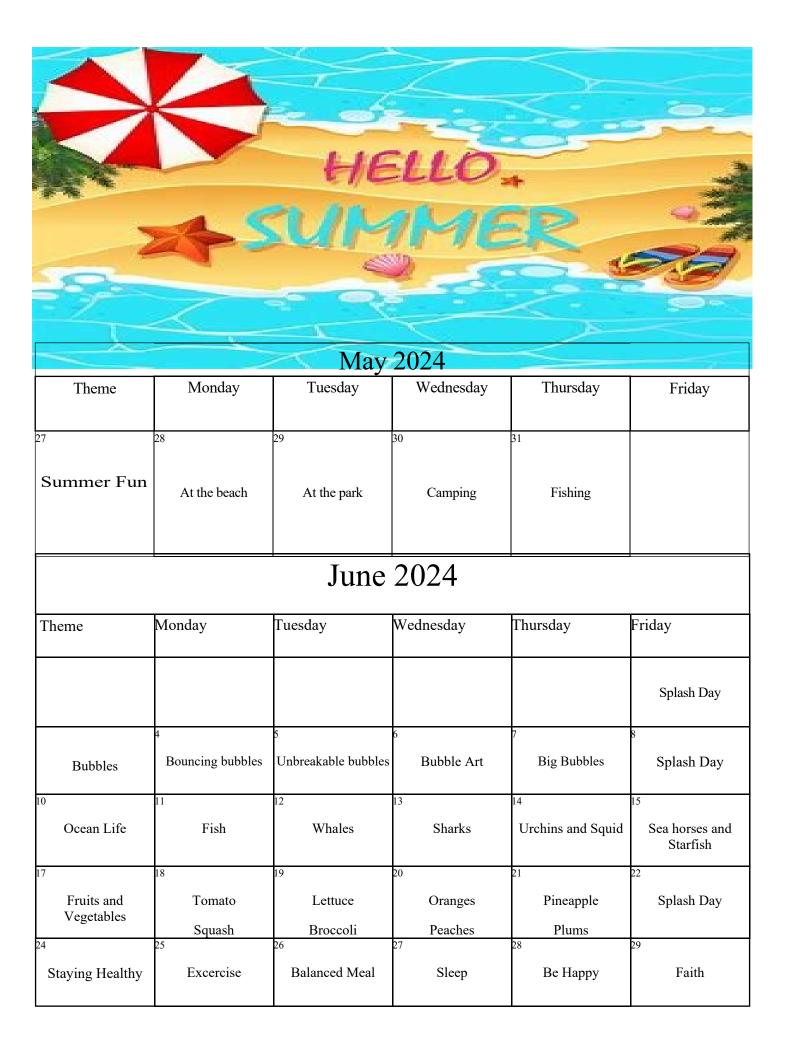

July 2024

| Themes                    | Monday              | Tuesday                                     | Wednesday         | Thursday                | Friday                              |
|---------------------------|---------------------|---------------------------------------------|-------------------|-------------------------|-------------------------------------|
| US Independence           | 1<br>US Flag        | 2<br>1 <sup>st</sup> President of the<br>US | 3 Patriotic Music | 4<br>No School          | 5<br>4 <sup>th</sup> of July Crafts |
| Camping                   | 8<br>Favorite Place | 9<br>Favorite food to<br>make               | Tent or RV?       | 11<br>Favorite Activity | 12<br>Splash Day                    |
| Community<br>Helpers      | 15<br>Police        | 16<br